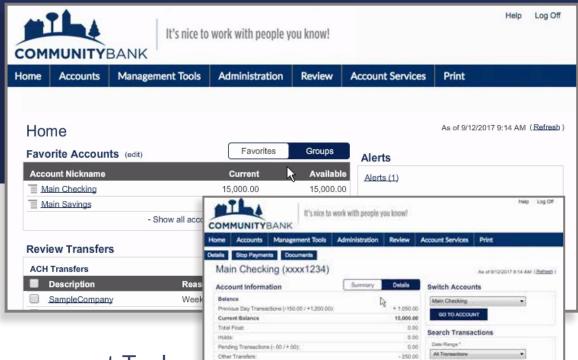

#### Home

When you log in to Business Online Banking, the Home page is your financial dashboard. It provides a clear, comprehensive view of all your account information and transactions. Plus, it's a convenient multi-tasking center, allowing you to:

- Check available and current account balances
- Organize your accounts into groups or view them as Favorites
- Approve, review or preview transactions
- Approve, review or make transfers

Improving your cash flow has never been easier!

### **Accounts**

By selecting an account from the Accounts menu option, you'll see a Summary of the account's information. Easily review current and available balances, floats, pending transactions and transfers. The Details option provides more in-depth information such as interest, balance history, a list of recent transactions, and much more.